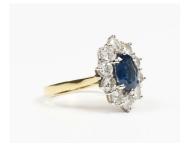

#### LOT 550

An 18ct gold, sapphire and diamond cluster ring, claw set with oval cut sapphire within a surround of ten circular cut diamonds, weight 5.8g, sapphire weight approx 1.80ct, total diamond weight approx 1.50ct, ring size approx N, with a case.

### **Condition Report**

Slight colour zoning to sapphire, with no chips or nibbles evident.

Diamond gradings are estimations, limited by the setting and for guidance only: Clarity = SI Colour = I/J

Minimal wear to the shank/setting Claws in good condition.