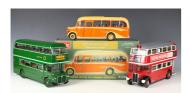

## **LOT 3528**

Three Sun Star limited edition vehicles, comprising 5001: 1947 Bedford OB Duple Vista coach Yelloway, Routemaster RMC 1469 Green Line and RT series double decker bus London Transport, all boxed with certificates.

## **Condition Report**

3528. Boxes have corner scuffs, creases and spotting, the end flap has also come away from the box for the RT series double decker bus.

All three have mirrors and certificates.

Created: Fri, 1st September 2023 15:47