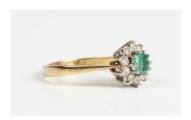

## **LOT 767**

An 18ct gold, emerald and diamond cluster ring, claw set with a circular cut emerald within a surround of ten circular cut diamonds, London 1983, weight 2.8g, ring size approx M.

Estimate: £120 - £160