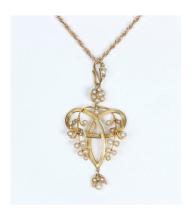

## **LOT 640**

An Edwardian gold and half-pearl pendant in an openwork design with foliate motifs, detailed '15ct', weight 6.3g, length 6cm, with a 9ct gold multiple link neckchain on a boltring clasp, detailed '9ct', weight 7.4g, length 60.5cm.

## **Condition Report**

Some variation of colour to the pearls, the smaller pearls with a more greyish/silvery lustre, the majority with a whitish/silvery lustre.

The drop possibly repaired in the past, as the connecting link is a copper coloured gold compared to the rest of the piece.

Boltring in working order, chain is in generally good condition.

Created: Fri, 1st September 2023 10:33