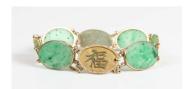

## **LOT 531**

An Asian gold and jade bracelet, mounted with four oval jade panels alternating with four character links, character marks to clasp, fitted with a safety chain, weight 15.5g, length 19cm.

## **Condition Report**

The gold is untested but likely a higher grade.

Jades measure approximately 2cm x 1.5cm each.

The clasp is in working order.

One or two of the jades under a bright light look to have a couple of faint fractures amongst their fibrous structure.