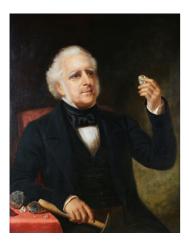

### LOT 52

British School - Half Length Portrait of a Gentleman Geologist, 19th century oil on canvas, 89cm x 70cm, within a gilt composition frame. Estimate: £400 - £600

## **Condition Report**

52 - Canvas has been relined professionally and is taut. The painting has apparently undergone previous conservation treatment to a high standard. The paint layer is stable and evidence of skilled over painting to areas of wide craquelure to the right of the sitter's left arm.

Frame appears to be in good condition with no losses.

Overall a presentable Victorian painting.

Created: Wed, 30th August 2023 12:45

6th September 2023