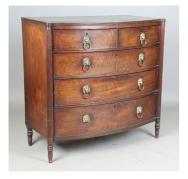

## LOT 2026

A George III mahogany bowfront chest with projecting corners and reeded columns, the two short and three long drawers fitted with brass Egyptian mask handles, height 107cm, width 111cm, depth 57cm, together with a George III swing frame mirror, width 59cm.

## **Condition Report**

2026 - All drawers open and close easily. Losses to veneer to top rear right corner and repair to moulding in this area. Losses to moulding around edges of all the full width drawers. Handles are later replacements and bottom left handle is lacking its ring. General wear consistent with age and use.