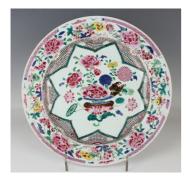

## **LOT 1157**

A Chinese famille rose export porcelain circular dish, Yongzheng period, the centre painted with an eight-pointed star shaped panel of flowers, reserved against a brown cell diaper ground, within a rim of further flowers, diameter 35.7cm (chip to rim).

## **Condition Report**

1157. Generally good condition. 1.2cm x 1.8cm shallow chip to rim, otherwise no cracks or repairs. Typical light surface wear and minor losses to enamels.

Created: Tue, 29th August 2023 15:23