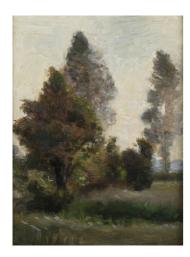

## **LOT 255**

Henry George Moon - Landscape with Trees, late 19th/early 20th century oil on canvas laid onto board,  $26 \,\mathrm{cm} \times 18.5 \,\mathrm{cm}$ , within a gilt composition frame with applied plaque

## **Condition Report**

255. Previously claned and restored. Paint a little thin in areas and some touches of overpainting throughout. Some subsequent discolouration to the surface. The work is a little loose in the modern gilt frame, which is in good condition.