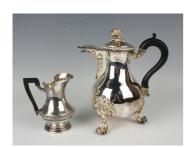

## **LOT 420**

A French silver coffee pot of baluster form with gadrooned rim and flower finial, flanked by an ebonized handle, on foliate scroll feet, weight 581.6g, height 22.5cm, together with a French silver cream jug with beaded borders and ebonized handle, weight 191g, height 12.2cm.

## **Condition Report**

420. Coffee pot - good condition, no significant damage or repairs. Typical light surface scratches and wear. Jug - good condition, typical minor surface scratches and wear. Small dent to edge of foot but not significant.