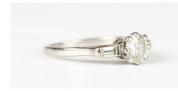

#### LOT 549

A white gold and diamond ring, claw set with the principal circular cut diamond between two baguette cut diamonds, detailed '18ct', weight 2.2g, principal diamond weight approx 0.50ct, ring size approx 11/2.

### **Condition Report**

Claws are in generally good condition, though 3 or 4 have been retipped in the past. Some slight wear to the sides of the setting, with some slight thinning to the back of the shank. Typical light scratching to the shank/setting overall.

Diamond gradings are estimations, limited by the setting and for guidance only. Central diamond: Clarity SI Colour H/I

Created: Mon, 7th August 2023 10:45