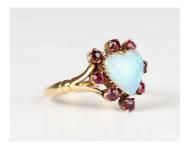

#### LOT 626

A gold, opal and ruby heart shaped cluster ring, claw set with a heart shaped opal within a surround of eight cushion cut rubies between split shoulders, detailed '18c', weight 3.4g, ring size approx Q, with a case.

### **Condition Report**

The mark on the piece is '18c'.

Three or four claws supporting the rubies are worn and need re-tipping. One or two others are showing signs of wear.

One claw to the opal, top right side, is lacking, it looks to have been completely removed, possibly snagged on clothing and ripped out.

Some variation of cut to the rubies, possibly one or two later replacements. A few of the claws have been retipped in the past.

Rubies have minimal abrasion to facet edges, with one or surface reaching inclusions.

The opal has some scratching to the surface and a crack to the top right side running vertically down the opal. Resized in the past.

Otherwise some typical scratching to the shank/setting.

Created: Mon, 7th August 2023 10:06