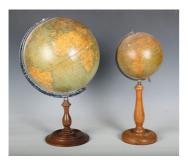

## LOT 2529

A mid-20th century 'Philips' 10 inch Challenge globe, raised on a mahogany stand, height 42cm, together with a 'Philips' 6 inch library globe, height 40cm.

Estimate: £40 - £60

## **Condition Report**

2529. Larger globe has some areas of surface loss mainly around gores joints. Some other surface scuffs and scratches. The metal support is a bit oxidized.

The smaller globe has quite a lot of deterioration and loss the the Northern Hemisphere and damage to North Pole joint.