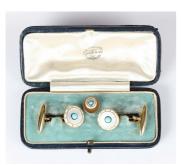

## **LOT 709**

A gold, mother-of-pearl, turquoise and white enamelled part dress set, comprising a pair of cufflinks, the circular fronts detailed '15', diameter of each front 1.3cm, and a dress stud, detailed '15', total weight 10.4g, with an associated case.

## **Condition Report**

Both cufflinks are generally in good condition, it is only when viewed under a 10x loupe can you see each has a tiny chip to the outer edge of the mother-of-pearl and a number of tiny nibbles to the white enamel borders. The dress stud again under 10x loupe has one or two nibbles to the white enamel border. Typical light surface scratching otherwise, expected with use.