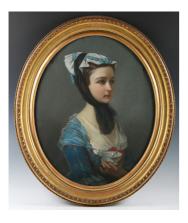

#### LOT 212

Continental School - Half Length Portrait of a Young Lady wearing a Blue Dress and Bonnet tied with a Black Silk Scarf, holding a Chinese bowl, oval 19th century pastel with coloured chalks, 71cm x 56.5cm, within a gilt composition frame of wide section.

### **Condition Report**

212. Both the pastel and frame are in very good condition overall. The paper is slightly wavy and there is one very minor dent in the paper surface upper right.

Created: Thu, 3rd August 2023 13:40