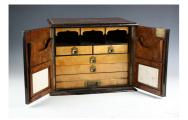

## LOT 2591

A mid-Victorian burr walnut table-top writing cabinet, the two doors enclosing a maple-lined interior of drawers and pull-out writing slope, height 33.5cm, width 41cm (damage to front corner).

## **Condition Report**

2591. Large section of moulding borken off on left front corner of base, otherwise some general surface scratches and wear throughout. Some surface dirt to porcelain writing pads. Some slight wear to leather writing slope tab.