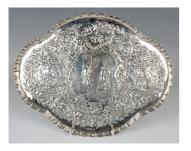

## LOT 325

An Edwardian silver dressing table tray of quatrelobed form, embossed with a scene of a young lady seated on a swing accompanied by two gentlemen, flanked by scenes of courting couples, framed by floral and foliate scrolls, within a raised pinched rim, Birmingham 1907, maker's mark worn, weight 491.2g, length 32cm.