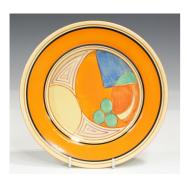

## **LOT 1600**

A Clarice Cliff Fantasque Melon pattern plate, 1930s, black printed and impressed factory marks, diameter 22.7cm.

Estimate: £80 - £120

## **Condition Report**

The plate is in good condition overall with no cracks, chips or restoration.

There is a minor craze line approx 8cm long running along the inner edge of the well through the purple triangles and pale lemon fruit.

There are a few minor scratches to the enamels with some wear/misfiring to the blue, green and red.

Created: Tue, 25th July 2023 14:08