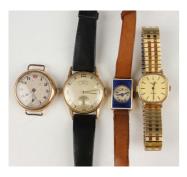

## LOT 1031

An Election Grand Prix 14ct gold circular cased mid-size wristwatch with signed jewelled movement, the signed silvered dial with subsidiary seconds, the case back interior detailed '14K 0,585', case diameter 2.8cm, on a black leather strap, together with a Juvenia 18ct gold and enamelled rectangular cased lady's wristwatch with signed jewelled movement, the case front with blue and white enamelled decoration, case width 1.4cm, on a brown leather strap, a Longines quartz 9ct gold cased lady's wristwatch, case with 2cm, on a gilt metal expanding bracelet, and a Waltham gilt metal circular cased lady's wristwatch, case diameter 2.9cm.

## **Additional Information**

1031. Election Grand Prix - Winds, adjusts and is currently running, but please be aware we give no guarantees to working order or reliability of any clock or watch.

Gold and enamelled watch - winds and adjusts smoothly, and is currently running, but please be aware we give no guarantees to working order or reliability of any clock or watch.

Circular watch - winds and adjust, but does not run.

Longines - adjusts smoothly but does not run.

Created: Wed, 19th July 2023 10:50