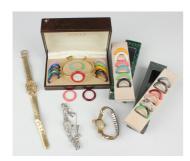

## **LOT 1141**

An Avia 9ct gold cased lady's wristwatch, Chester 1949, case width 1.7cm, on an expanding gilt metal bracelet, fitted with a 9ct gold St Christopher charm, together with two further ladies' wristwatches and a Gucci gilt metal bangle wristwatch with a selection of alternative colour plastic bezels, with Gucci case and two Gucci boxes.

## **Condition Report**

1141. Gucci watch with plastic bezels - not currently running, may require a new battery but we cannot confirm this. Watch and bezels with typical light surface scratches and wear. Gucci box and card boxes are worn and scuffed.

Avia - winds smoothly but not running.

.800 silver Bucherer - winds smoothly and is currently running, but please be aware we give no guarantees to working order or reliability of any clock or watch.

Gilt metal quartz watch - not running.