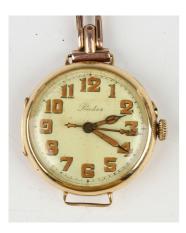

## LOT 1003

A Packer 18ct gold circular cased wristwatch, the gilt jewelled lever movement detailed 'Swiss Made 15 Jewels', 18ct gold inner case, the signed enamel dial with Arabic numerals and centre seconds, import mark London 1915, case diameter 3.4cm, with a gold cased expanding curved bar link bracelet, detailed '9ct Britannic', total weight 33.8g.

## **Condition Report**

1003. Case in generally good order with typical surface scratches and wear. Few small dents to case back and sides. Both gold case back and inner case hinges are good. Dial with some hairlines and wear/loss to luminous numerals.

Case diameter excluding crown 3.4cm.

9ct bracelet is detached, with typical wear.

The watch winds and adjusts smoothly and is currently working, but please be aware we give no guarantees to working order or reliability of any clock or watch.