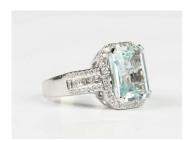

## **LOT 675**

A white gold, aquamarine and diamond cluster ring, claw set with the large cut cornered rectangular step cut aquamarine within a surround of circular cut diamonds between diamond set shoulders, detailed '750', weight 8g, aquamarine weight approx 4.60ct, total diamond weight approx 0.88ct, ring size approx N, with a Jewellery Report from the World Gemological Institute.

## **Condition Report**

675. This is a modern ring so essentially in as new condition with no damage or repairs. Bright sparkly diamonds. Good clear aquamarine of mid to pale colour.

Created: Wed, 12th July 2023 10:39