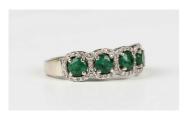

## **LOT 706**

An Effy white gold, emerald and diamond ring in a multiple cluster design, claw set with five circular cut emeralds within diamond set surrounds, detailed '14K', weight 4.1g, ring size approx P1/2.

## **Condition Report**

Some general wear/abrasion to facet edges of the emeralds. The emeralds are fairly included stones. The rhodium plating has begun to wear off, the metal in places looking a yellowish colour. Some minor wear to the sides of the setting, slight thinning to the back of the shank.