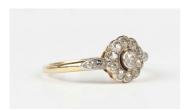

## **LOT 561**

A gold and diamond cluster ring in a flowerhead shaped design, the principal old cut diamond mounted to the centre, detailed '18ct', weight 2.1g, ring size approx N.

Estimate: £150 - £250

## **Condition Report**

One shoulder diamond is chipped, two diamonds to the surround are chipped. Another diamond has a surface reaching inclusion running across the table of the stone. All visible when viewed under a 10x loupe. Some slight wear to the sides of the setting, typical light wear to the back of the shank.