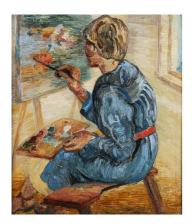

## **LOT 283**

Elvic Steele - Portrait of an Artist at an Easel (probably a Self Portrait of the Artist), 20th century oil on board, signed and labels verso,  $50 \, \text{cm} \times 43 \, \text{cm}$ , within a bird's eye maple frame.

## **Condition Report**

283. Generally in good original condition. Some lines from the panel showing through. Surface dirt throughout and varnish dulling and discolouring. Panel slightly warping in frame. Frame with some loss of veneer and separating at joins.