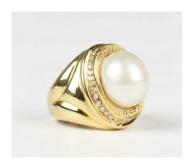

## **LOT 745**

A gold, cultured pearl and diamond ring, collet set with the large cultured pearl within a decorated surround, the sides mounted with a border of circular cut diamonds, detailed '18', weight 19.1g, ring size approx K1/2.

## **Condition Report**

The ring is in generally good condition.

Cultured pearl - width approx 12.65mm, length approx 14.10mm.

The pearl has an attractive silvery lustre, with minimal surface blemishes visible under a 10x loupe. Minimal wear to the shank or setting.