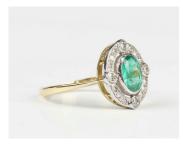

### LOT 710

A gold, emerald and diamond ring, collet set with the oval cut emerald within an oval openwork surround, mounted with circular cut diamonds, detailed '18ct', weight 2.5g, ring size approx N.

#### **Condition Report**

The ring is generally in good condition.

Minimal signs of wear.

The emerald has typical inclusions, none of which appear to be surface reaching. Approx. 0.50ct.

The diamonds on average has a few inclusions, probably SI clarity.

The ring is simply detailed '18ct', this mark is crisp.

Created: Thu, 6th July 2023 14:16