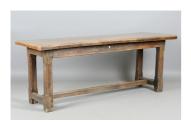

## **LOT 2086**

A 19th century oak refectory table, made from some earlier elements, the single-plank top on chamfered block legs, height 72cm, length 187cm, depth 64cm (alterations).

Estimate: £120 - £180

## **Condition Report**

2086. Some natural surface cracks to top as well as a slight bow. Some old repairs to sections of legs, with later inlet sections of corners of legs and some cracks. It would have originally had a wrap around stretcher which has been replaced with a later centre stretcher.