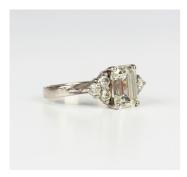

## LOT 655

A white gold and diamond ring, claw set with the principal emerald cut diamond between circular cut diamond set three stone shoulders, detailed '18ct', weight 6.3g, principal diamond weight approx 3.10ct, ring size approx Q.

## **Condition Report**

Diamond gradings are estimations, limited by the setting and for guidance only. Centre Stone Colour approx. I/J Clarity approx. VVS Slight repair to one claw supporting a side diamond Otherwise typical light scratching to the shank/setting.