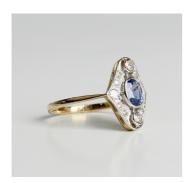

## **LOT 610**

A gold, sapphire and diamond panel shaped ring, collet set with the oval cut sapphire to the centre, otherwise mounted with circular cut diamonds, mark partially rubbed, weight 2.4g, ring size approx N1/2.

## **Condition Report**

In generally good condition.

The sapphire is a fairly clear stone internally, one or two small feather inclusions noticed under a 10x loupe. Typical light scratching/wear to the shank.

Diamond gradings are estimations, limited by the setting and for guidance only.

Colour overall approx I/J

Clarity overall approx SI

Sapphire weight approx. 0.50ct.

Total diamond weight approx. 0.40-0.45ct