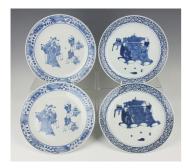

## **LOT 1082**

Two pairs of Chinese Canton blue and white export porcelain plates, mid-19th century, each painted with a figural scene, diameters 22.2cm.

Estimate: £60 - £100

## **Condition Report**

1082. All plates with typical light surface scratches to glaze.

Plate 1 - 1cm hairline and small chip to rim, otherwise good condition.

Plate 2 - 0.5cm hairline and small chip to rim, otherwise good condition.

Plate 3 (precious object border) - 4 small chips to rim, otherwise good.

Plate 4 (precious object border) - 4 small nicks/chips to rim, otherwise good.

Created: Mon, 5th June 2023 11:15