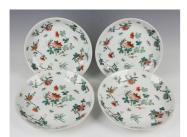

## **LOT 1232**

A set of four Chinese famille rose porcelain saucer dishes, mark of Jiaqing but 20th century, each enamelled with flowers, fruit and grasshoppers, red enamelled seal mark to base, diameter 23cm (one with hairline to rim).

## **Condition Report**

1232. One with 2.5cm hairline crack to rim, otherwise in good condition with only minor surface scratches. The other three in good condition with no chip, cracks or repairs. Only typical minor surface scratches and wear to enamels.