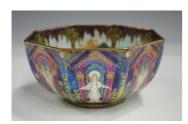

## **LOT 1715**

A Wedgwood Fairyland lustre octagonal bowl, 1920s, decorated with the Geisha or Angels pattern to the exterior, and Running Figures to the interior, gilt printed Portland Vase mark to base with pattern number 'Z4968', diameter 16cm. Provenance: purchased from Madelena Antiques.