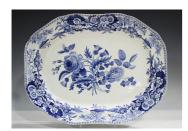

## **LOT 1481**

A Copeland & Garrett Late Spode Union Wreath pattern blue printed meat dish or platter, circa 1840, impressed and blue printed marks to base, length 52cm, together with a Spode Imperial blue printed tree and well meat dish (extensively restored), a Botanical Beauties example and one other (faults). Provenance: the property of Donald Church.

## **Condition Report**

Union wreath - in good condition overall with no cracks, chips or restoration.

Tree and well dish - extensively restored.

Flower Basket - cracked and stained.

Botanical Beauties - crazed with light staining, generally ok.