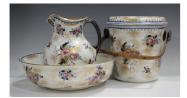

## LOT 1502

A Keeling & Co Losol Ware part wash set, decorated with sprays of flowers against a speckled gold ground, comprising jug and basin, pail and liner, two chamberpots, soap dish, liner and cover, shaving bowl and liner and toothbrush vase.

## **Condition Report**

The pail has a few small chips to the outer edge of the footrim. The basin is crazed but still rings nicely. The soap dish is crazed.

Otherwise each piece is in good condition overall with no cracks, chips or restoration.