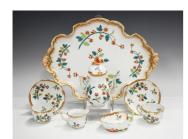

## **LOT 1641**

A Herend porcelain Windsor Flowers pattern Cabaret set, comprising coffee pot and cover, cream jug, two cups and saucers, leaf shaped dish and tray, blue printed factory marks and blue painted pattern number '711 WBOS' to bases, length of tray 38.8cm (minor chips to coffee pot finial).