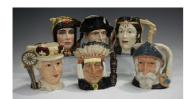

## **LOT 1528**

Sixteen Royal Doulton large character jugs, comprising Antony & Cleopatra, No. 9301 of 9500, Napoleon & Josephine, No. 4403 of 9500, Samson & Delilah, No. 1533 of 9500, George III/George Washington, No. 6081 of 9500, Henry VIII, Anne Boleyn, Anne of Cleves, Porthos, Athos, D'Artagnan, Aramis, Othello, North American Indian, Don Quixote, Beefeater and Santa Claus, together with a small-size John Doulton, three liquor containers in the form of John Bull, Captain Cook and Samurai Warrior, and a Doultonville Madame Crystal Toby.