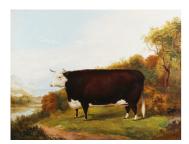

## **LOT 50**

A.M. Gauci - Hereford Cow in a Landscape, oil on canvas, signed and dated 1869, 51cm x 67cm, within a bird's eye maple frame. Provenance: the collection of a notable, late Hampshire-based breeder of Hereford cattle.