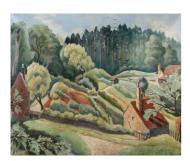

## **LOT 54**

Guy Malet - Rural Landscape with Cottages and Figures, mid-20th century oil on canvas, signed recto, artist's label verso,  $62.5 \, \text{cm} \times 75.5 \, \text{cm}$ , within an ebonized Gluck style frame.