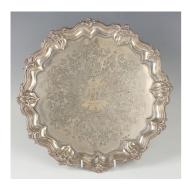

## **LOT 350**

A late Victorian silver circular salver, inscription engraved, framed by floral and foliate scrolls within a cast floral and scroll rim, on pierced foliate feet, Sheffield 1892 by Walker & Hall, weight 709g, diameter 32cm.

## **Condition Report**

350 - Generally good condition. No significant damage or repairs. Typical light surface scratches and wear. Good crisp engraving and good clear hallmarks. Engraved monogram and inscription date to centre.