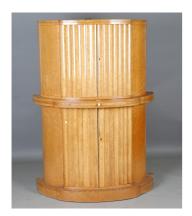

## **LOT 2180**

An Art Deco bird's eye maple drinks cabinet of demi-lune form, fitted with four fluted doors and a pull-out slide, the top interior lined in peach-tinted mirrored glass and fitted with two shelves, height 170cm, width 123cm, depth 50cm.

## **Condition Report**

2180. The general condition and appearance is ok, with some overall minor surface marks, scuffs and very minor chips of veneer to edges. The doors do have several vertical splits to the veneer on the raised points of the ridging. Some minor interior and some surface dirt to cabinet overall.