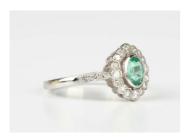

## **LOT 605**

A platinum, emerald and diamond oval cluster ring, collet set with the oval cut emerald within an openwork surround, mounted with circular cut diamonds, between diamond set shoulders, detailed 'Plat', weight 4.2g, emerald weight approx 0.70ct, total diamond weight approx 0.35ct, ring size approx P.

## **Condition Report**

In generally good condition.

The ring is of fairly recent manufacture.

The emerald is of medium to pale colour saturation. The emerald has a few inclusions, one or two are surface reaching though via the pavilion rather than the table facet.

Vey light scratching/wear to the shank/setting.

Diamond grading - colour approx I-J, clarity approx SI.

(Please note the gradings are estimations, limited by the setting and for guidance only)

Created: Fri, 12th May 2023 11:39