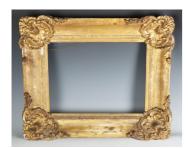

## **LOT 2602**

A mid-Victorian giltwood and gesso picture frame with foliate mouldings, aperture 40.5cm x 30cm, together with another late Victorian frame, aperture  $40\text{cm} \times 29.5\text{cm}$ .

## **Condition Report**

2602. The larger frame has numerous losses, cracks and areas of wear.

The smaller frame is in better condition but still with losses and age related wear. Gilding is original on both. Entered by private vendor.