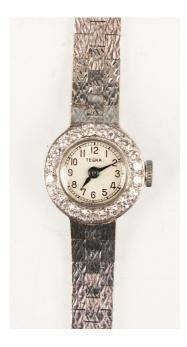

## LOT 1006

A Tegra 9ct white gold and diamond set lady's dress bracelet wristwatch, the signed circular silvered dial with black Arabic numerals and blued steel hands, the bezel mounted with circular cut diamonds, on a tapered textured brick link bracelet with foldover clasp, Birmingham 1990, total weight 24,1g, total length 16.3cm, case diameter 1.7cm.

## **Condition Report**

1006. Generally good clean condition, typical light surface scratches and wear. Minor misshaping to bracelet. Winds and adjusts smoothly, but does not run. Clasp has 9ct gold hallmark.