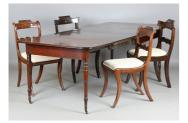

## LOT 2091

A Regency mahogany dining table, the reeded top with two extra leaves, raised on turned legs and castors, height 72cm, unextended length 111cm, extended length 217cm, depth 98cm (alterations), together with two pairs of Regency dining chairs.

## **Condition Report**

2091. One piece of decorative moulding missing to one leg. Age related marks and surface scratches to top of table. Very small damage near hinge but this is barely visible. Table functions as it should, minor repairs to top of one leg and professional restoration to top of another leg.