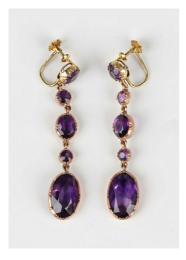

## LOT 616

A pair of gold and amethyst pendant earrings, each mounted with the principal oval amethyst to the drop, with screw fittings, detailed '15ct', weight 7.2g, length 5.2cm.

Estimate: £180 - £220

## **Condition Report**

The screw fittings/amethyst surmount are matched to the drops, noticeable by the colour difference in the gold.

A few very minor surface scratches to the amethysts but only really noticeable under a 10x loupe. One large amethyst has some noticeable inclusions, the other large amethyst has some noticeable colour zoning.

Overall in generally good condition.

Created: Tue, 18th April 2023 11:09

19th April 2023