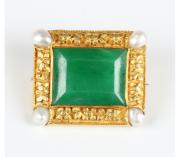

### LOT 574

A gold, cultured pearl and green gem set rectangular brooch, mounted with the rectangular green gemstone within a gold surround decorated with flowerheads cornered by four cultured pearls, detailed '24K', weight 8.2g, width 2.2cm.

### **Condition Report**

574. Good condition, no significant damage or repair. Typical light surface scratches and wear. Please not, we do not think the green stone is jade. The green stone is approx 1.35cm x 1cm. The gold has not been tested sto cannot confirm the carat, but it looks like a high carat and marked '24k'.