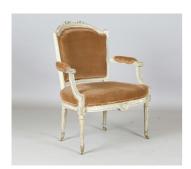

## **LOT 2015**

A late 18th century Louis XVI period French painted showframe fauteuil armchair of wide proportions, height 93cm, width 76cm, depth 63cm (faults).

Estimate: £80 - £120

## **Condition Report**

2015. The top rail has some damage and loss. The rest of the frame has some surface wear and minor loss, as well as wear to paint. Most joints are a bit loose and there are some minor cracks to areas of the frame. The seat rails and one leg have some worm.