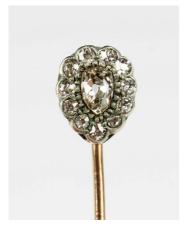

## LOT 628

A diamond cluster stickpin, mounted with an old cut pear shaped diamond within a surround of variously cut diamonds, unmarked, length of cluster 1.1cm, with a base metal security clip and case.

## **Condition Report**

The old cut pear shaped diamond slightly draws colour, has a surface reaching inclusion at the top of the stone, otherwise looks to be fairly clear.

The surrounding diamonds are well matched for colour, slight variation of clarity and cut.

Width of cluster 0.9cm.

Carat weight of central pear shaped diamond estimated at 0.30ct, and the surrounding diamonds in the region of 0.33ct. Therefore estimated total carat weight of stones approx 0.63ct.