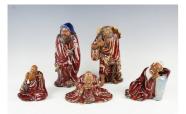

## LOT 1114

A Chinese Shiwan pottery sang-de-boeuf glazed figure of Li Tieguai, modelled holding a gourd bottle and crutch, impressed seal mark to underside, height 25cm, together with four similar sang-de-boeuf glazed figures of immortals, heights ranging from 11.5cm to 26cm.

## **Condition Report**

1114. All five figures are in good condition with no significant damage or repairs.

The standing figure carrying the sword has some minor chipping to bottom edge of his rove where the overlapping glaze has been cut, but please note this is in manufacture, not subsequent damage.